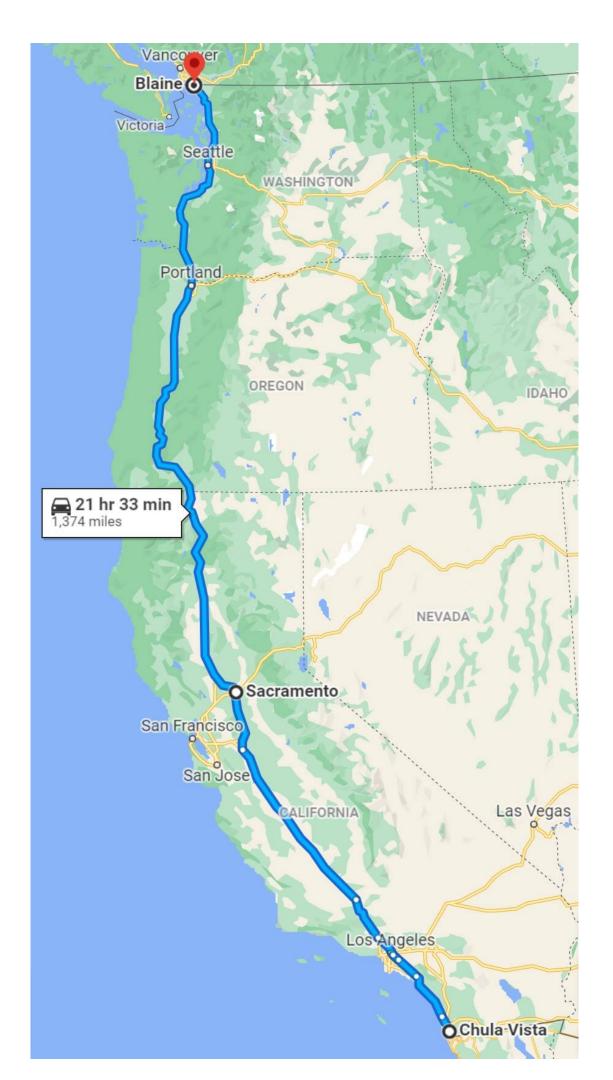

#### HYDROGEN SUPER HIGHWAY

PRELIMINARY ELEVATED RAIL SYSTEM PROPOSAL
CHULA VISTA CALIFORNIA

TO

**BLAINE WASHINGTON** 

## West Coast Traveler

### Chula Vista CA to Blaine WA Est 2,222km

Est Cost \$65.4B USD

| Year or the second of the seco | Traveler Company,               |                              |               |                     |
|--------------------------------------------------------------------------------------------------------------------------------------------------------------------------------------------------------------------------------------------------------------------------------------------------------------------------------------------------------------------------------------------------------------------------------------------------------------------------------------------------------------------------------------------------------------------------------------------------------------------------------------------------------------------------------------------------------------------------------------------------------------------------------------------------------------------------------------------------------------------------------------------------------------------------------------------------------------------------------------------------------------------------------------------------------------------------------------------------------------------------------------------------------------------------------------------------------------------------------------------------------------------------------------------------------------------------------------------------------------------------------------------------------------------------------------------------------------------------------------------------------------------------------------------------------------------------------------------------------------------------------------------------------------------------------------------------------------------------------------------------------------------------------------------------------------------------------------------------------------------------------------------------------------------------------------------------------------------------------------------------------------------------------------------------------------------------------------------------------------------------------|---------------------------------|------------------------------|---------------|---------------------|
| HSH - 15 Wes                                                                                                                                                                                                                                                                                                                                                                                                                                                                                                                                                                                                                                                                                                                                                                                                                                                                                                                                                                                                                                                                                                                                                                                                                                                                                                                                                                                                                                                                                                                                                                                                                                                                                                                                                                                                                                                                                                                                                                                                                                                                                                                   | t Coast Traveler                | Total KM of Primary Rail     | 2222          |                     |
|                                                                                                                                                                                                                                                                                                                                                                                                                                                                                                                                                                                                                                                                                                                                                                                                                                                                                                                                                                                                                                                                                                                                                                                                                                                                                                                                                                                                                                                                                                                                                                                                                                                                                                                                                                                                                                                                                                                                                                                                                                                                                                                                |                                 | Edit Values in Yellow to Rec | alculate      |                     |
| Project Summ                                                                                                                                                                                                                                                                                                                                                                                                                                                                                                                                                                                                                                                                                                                                                                                                                                                                                                                                                                                                                                                                                                                                                                                                                                                                                                                                                                                                                                                                                                                                                                                                                                                                                                                                                                                                                                                                                                                                                                                                                                                                                                                   | ary and Analysis Tool           |                              |               |                     |
| Total Miles (Includir                                                                                                                                                                                                                                                                                                                                                                                                                                                                                                                                                                                                                                                                                                                                                                                                                                                                                                                                                                                                                                                                                                                                                                                                                                                                                                                                                                                                                                                                                                                                                                                                                                                                                                                                                                                                                                                                                                                                                                                                                                                                                                          | ng Side Track and Main Line)    | 2176.73                      |               |                     |
| Total Kilometers (Including Side Track and Main Line)                                                                                                                                                                                                                                                                                                                                                                                                                                                                                                                                                                                                                                                                                                                                                                                                                                                                                                                                                                                                                                                                                                                                                                                                                                                                                                                                                                                                                                                                                                                                                                                                                                                                                                                                                                                                                                                                                                                                                                                                                                                                          |                                 | 3505.20                      |               |                     |
| Total Pedestrian Passenger Transports                                                                                                                                                                                                                                                                                                                                                                                                                                                                                                                                                                                                                                                                                                                                                                                                                                                                                                                                                                                                                                                                                                                                                                                                                                                                                                                                                                                                                                                                                                                                                                                                                                                                                                                                                                                                                                                                                                                                                                                                                                                                                          |                                 | 2230                         |               |                     |
| Total Simultaneous                                                                                                                                                                                                                                                                                                                                                                                                                                                                                                                                                                                                                                                                                                                                                                                                                                                                                                                                                                                                                                                                                                                                                                                                                                                                                                                                                                                                                                                                                                                                                                                                                                                                                                                                                                                                                                                                                                                                                                                                                                                                                                             | Passenger Capacity              | 222,200                      |               |                     |
| Total Car Transport                                                                                                                                                                                                                                                                                                                                                                                                                                                                                                                                                                                                                                                                                                                                                                                                                                                                                                                                                                                                                                                                                                                                                                                                                                                                                                                                                                                                                                                                                                                                                                                                                                                                                                                                                                                                                                                                                                                                                                                                                                                                                                            | S                               | 3333                         |               |                     |
| Total Freight Transp                                                                                                                                                                                                                                                                                                                                                                                                                                                                                                                                                                                                                                                                                                                                                                                                                                                                                                                                                                                                                                                                                                                                                                                                                                                                                                                                                                                                                                                                                                                                                                                                                                                                                                                                                                                                                                                                                                                                                                                                                                                                                                           | ports                           | 500                          |               |                     |
| Total Square Feet o                                                                                                                                                                                                                                                                                                                                                                                                                                                                                                                                                                                                                                                                                                                                                                                                                                                                                                                                                                                                                                                                                                                                                                                                                                                                                                                                                                                                                                                                                                                                                                                                                                                                                                                                                                                                                                                                                                                                                                                                                                                                                                            | f Solar (Rail)                  | 183,890,083                  | pv-sqft       |                     |
|                                                                                                                                                                                                                                                                                                                                                                                                                                                                                                                                                                                                                                                                                                                                                                                                                                                                                                                                                                                                                                                                                                                                                                                                                                                                                                                                                                                                                                                                                                                                                                                                                                                                                                                                                                                                                                                                                                                                                                                                                                                                                                                                | Total Area of PV in Acres:      | 4222                         | /acres        |                     |
| Total Watts / Square                                                                                                                                                                                                                                                                                                                                                                                                                                                                                                                                                                                                                                                                                                                                                                                                                                                                                                                                                                                                                                                                                                                                                                                                                                                                                                                                                                                                                                                                                                                                                                                                                                                                                                                                                                                                                                                                                                                                                                                                                                                                                                           | e Feet                          | 20                           |               |                     |
| Total Watts / Hour                                                                                                                                                                                                                                                                                                                                                                                                                                                                                                                                                                                                                                                                                                                                                                                                                                                                                                                                                                                                                                                                                                                                                                                                                                                                                                                                                                                                                                                                                                                                                                                                                                                                                                                                                                                                                                                                                                                                                                                                                                                                                                             |                                 | 3,677,801,656                |               |                     |
| Total Solar Hours                                                                                                                                                                                                                                                                                                                                                                                                                                                                                                                                                                                                                                                                                                                                                                                                                                                                                                                                                                                                                                                                                                                                                                                                                                                                                                                                                                                                                                                                                                                                                                                                                                                                                                                                                                                                                                                                                                                                                                                                                                                                                                              |                                 | 6                            |               |                     |
| Total Watts per Day                                                                                                                                                                                                                                                                                                                                                                                                                                                                                                                                                                                                                                                                                                                                                                                                                                                                                                                                                                                                                                                                                                                                                                                                                                                                                                                                                                                                                                                                                                                                                                                                                                                                                                                                                                                                                                                                                                                                                                                                                                                                                                            | ,                               | 22,066,809,938               |               |                     |
| Total Watts per Yea                                                                                                                                                                                                                                                                                                                                                                                                                                                                                                                                                                                                                                                                                                                                                                                                                                                                                                                                                                                                                                                                                                                                                                                                                                                                                                                                                                                                                                                                                                                                                                                                                                                                                                                                                                                                                                                                                                                                                                                                                                                                                                            | ar                              | 8,054,385,627,341            |               |                     |
| Total KW per Year                                                                                                                                                                                                                                                                                                                                                                                                                                                                                                                                                                                                                                                                                                                                                                                                                                                                                                                                                                                                                                                                                                                                                                                                                                                                                                                                                                                                                                                                                                                                                                                                                                                                                                                                                                                                                                                                                                                                                                                                                                                                                                              |                                 | 8,054,385,627                |               |                     |
| Average Value / Kw                                                                                                                                                                                                                                                                                                                                                                                                                                                                                                                                                                                                                                                                                                                                                                                                                                                                                                                                                                                                                                                                                                                                                                                                                                                                                                                                                                                                                                                                                                                                                                                                                                                                                                                                                                                                                                                                                                                                                                                                                                                                                                             |                                 | \$0.10                       |               |                     |
|                                                                                                                                                                                                                                                                                                                                                                                                                                                                                                                                                                                                                                                                                                                                                                                                                                                                                                                                                                                                                                                                                                                                                                                                                                                                                                                                                                                                                                                                                                                                                                                                                                                                                                                                                                                                                                                                                                                                                                                                                                                                                                                                | Average Annual Kw Value         | \$805,438,562.73             | /year         |                     |
| Total Cost for Syste                                                                                                                                                                                                                                                                                                                                                                                                                                                                                                                                                                                                                                                                                                                                                                                                                                                                                                                                                                                                                                                                                                                                                                                                                                                                                                                                                                                                                                                                                                                                                                                                                                                                                                                                                                                                                                                                                                                                                                                                                                                                                                           | em                              | \$65,436,114,585.12          |               |                     |
| Projected Annual Revenue                                                                                                                                                                                                                                                                                                                                                                                                                                                                                                                                                                                                                                                                                                                                                                                                                                                                                                                                                                                                                                                                                                                                                                                                                                                                                                                                                                                                                                                                                                                                                                                                                                                                                                                                                                                                                                                                                                                                                                                                                                                                                                       |                                 | \$34,888,066,800.00          | (Fairbox, Ren | t. Advertising only |
| Control of the contro | nt (after operational 100% Rev) |                              | Years         |                     |
|                                                                                                                                                                                                                                                                                                                                                                                                                                                                                                                                                                                                                                                                                                                                                                                                                                                                                                                                                                                                                                                                                                                                                                                                                                                                                                                                                                                                                                                                                                                                                                                                                                                                                                                                                                                                                                                                                                                                                                                                                                                                                                                                | nt (after operational 50% Rev)  | 3.75                         | Years -ROI    |                     |
|                                                                                                                                                                                                                                                                                                                                                                                                                                                                                                                                                                                                                                                                                                                                                                                                                                                                                                                                                                                                                                                                                                                                                                                                                                                                                                                                                                                                                                                                                                                                                                                                                                                                                                                                                                                                                                                                                                                                                                                                                                                                                                                                | nt ( 50% Rev +Startup Time )    | 10.18                        | Years         |                     |
| Public Share on Pub                                                                                                                                                                                                                                                                                                                                                                                                                                                                                                                                                                                                                                                                                                                                                                                                                                                                                                                                                                                                                                                                                                                                                                                                                                                                                                                                                                                                                                                                                                                                                                                                                                                                                                                                                                                                                                                                                                                                                                                                                                                                                                            |                                 | 50%                          |               |                     |
| Pro                                                                                                                                                                                                                                                                                                                                                                                                                                                                                                                                                                                                                                                                                                                                                                                                                                                                                                                                                                                                                                                                                                                                                                                                                                                                                                                                                                                                                                                                                                                                                                                                                                                                                                                                                                                                                                                                                                                                                                                                                                                                                                                            | jected Annual Income (Private)  | \$17,444,033,400.00          |               |                     |
|                                                                                                                                                                                                                                                                                                                                                                                                                                                                                                                                                                                                                                                                                                                                                                                                                                                                                                                                                                                                                                                                                                                                                                                                                                                                                                                                                                                                                                                                                                                                                                                                                                                                                                                                                                                                                                                                                                                                                                                                                                                                                                                                | Projected Annual Public Share   | \$17,444,033,400.00          |               |                     |
|                                                                                                                                                                                                                                                                                                                                                                                                                                                                                                                                                                                                                                                                                                                                                                                                                                                                                                                                                                                                                                                                                                                                                                                                                                                                                                                                                                                                                                                                                                                                                                                                                                                                                                                                                                                                                                                                                                                                                                                                                                                                                                                                |                                 |                              |               |                     |