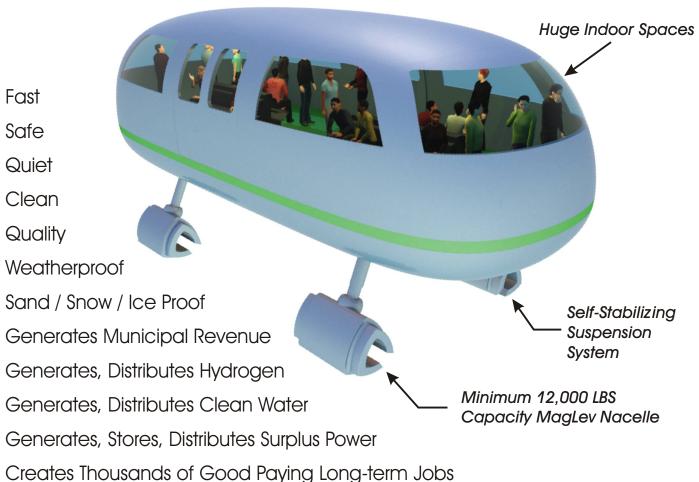

## The Interstate Traveler

Hydrogen Super Highway (HSH) - MagLev Public Transit Network

Creates Regional Integrated On-demand Transportation Network

### The Traveler Station

The keys to success for public transportation infrastructure systems are <u>accessability</u> and <u>availability</u>. The Traveler Stations ensure maximum access with a seamless integration of local transit with the HSH system. Traveler Stations built within the cloverleaf landlocked spaces at highway interchanges will enable easy access to parking, ride share, vehicle rental services and amenities that, in form and function, will rival any public transit stop in the world.