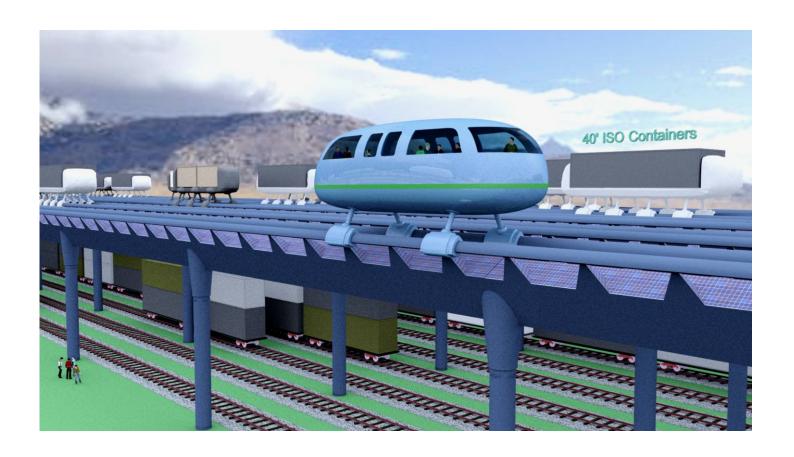

## The Interstate Traveler

Hydrogen Super Highway (HSH) - MagLev Public Transit Network

Creates Regional Integrated On-demand Transportation Network

### The Traveler Station

The keys to success for public transportation infrastructure systems are <u>accessability</u> and <u>availability</u>. The Traveler Stations ensure maximum access with a seamless integration of local transit with the HSH system. Traveler Stations built within the cloverleaf landlocked spaces at highway interchanges will enable easy access to parking, ride share, vehicle rental services and amenities that, in form and function, will rival any public transit stop in the world.