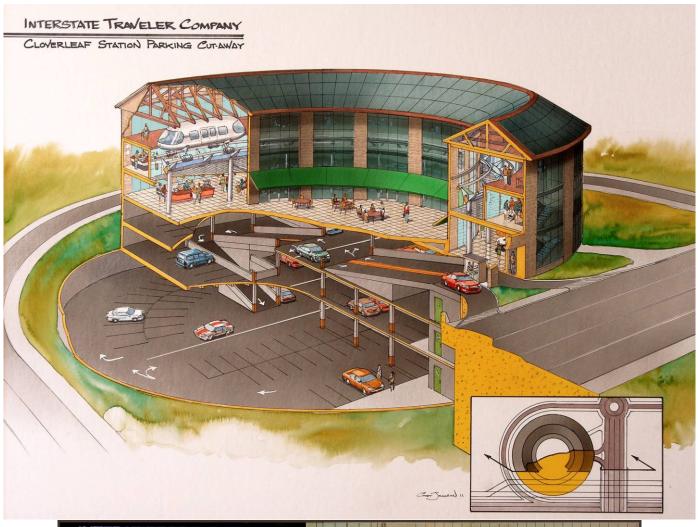

### The Traveler Station

The keys to success for public transportation infrastructure systems are <u>accessability</u> and <u>availability</u>. The Traveler Stations ensure maximum access with a seamless integration of local transit with the HSH system. Traveler Stations built within the cloverleaf landlocked spaces at highway interchanges will enable easy access to parking, ride share, vehicle rental services and amenities that, in form and function, will rival any public transit stop in the world.