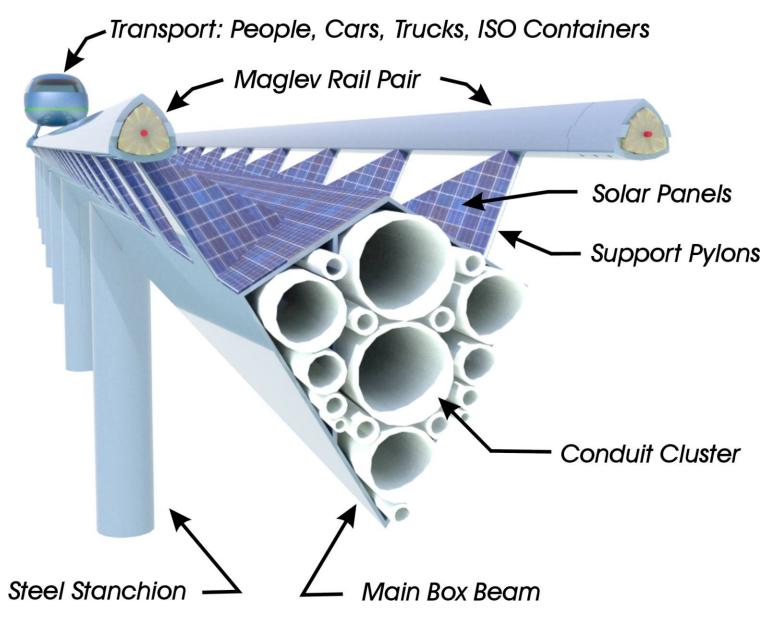

, floods, tornados and earthquakes gives greater confidence to businesses looking to invest in the local market. The HSH gives greater access to markets for a larger percentage of the population limited by unreasonable drive times by car. The HSH increases access to employment opportunities city by city and will create a general increase in land value to support the investments in Opportunity Zones.

Interconnecting local, regional and airport transit systems the HSH will bridge the gap of time and distance for travelers of every destination, increasing access to employment opportunities city by city with a safer, faster and more reliable long distance transportation system increasing the quality of life for everyone.





6



#### <u>HSH Elevated Rail System Cross-Sectional Diagram</u>





## West Coast Traveler

### Chula Vista CA to Blaine WA Est 2,222km

Est Cost \$65.4B USD

| Year or the second of the seco | Traveler Company,               |                              |               |                     |
|--------------------------------------------------------------------------------------------------------------------------------------------------------------------------------------------------------------------------------------------------------------------------------------------------------------------------------------------------------------------------------------------------------------------------------------------------------------------------------------------------------------------------------------------------------------------------------------