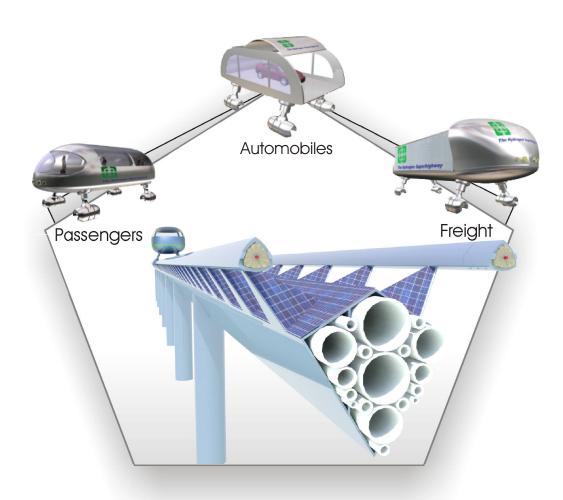

## The Interstate Traveler

Hydrogen Super Highway (HSH) - MagLev Public Transit Network

Creates Regional Integrated On-demand Transportation Network

#### <u>HSH Elevated Rail System Cross-Sectional Diagram</u>